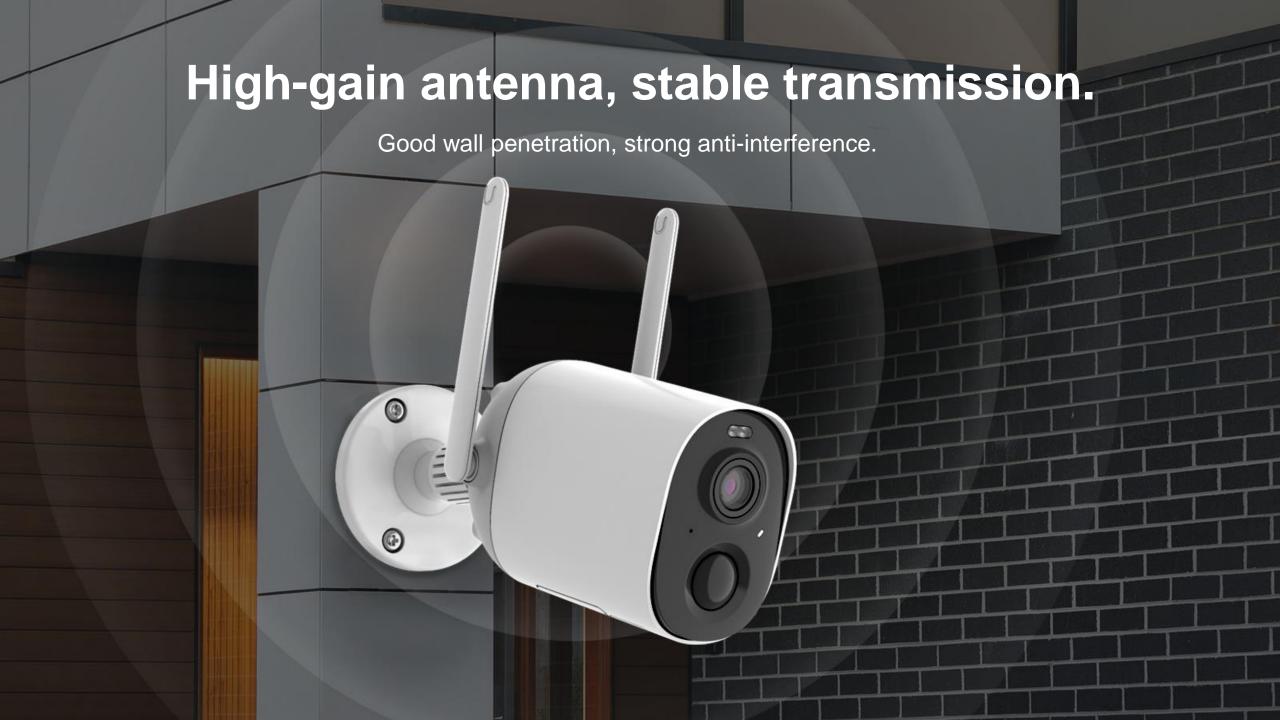

## Efficient installation. Multiple options.

With the built-in rechargeable battery, no power wiring is required.

Installation is easy and worry-free. Getting rid of power supply restrictions, it can be placed anywhere.