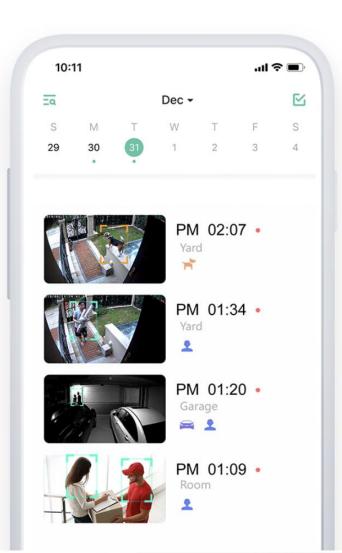

Notifications are pushed to the app instantly, keeping you informed of what's happening wherever you are.

Human Recognition Pet Identification

Vehicle Identification

**Parcel Inspection** 

## **Smart Notification**

Set targeted category in the app, and the cloud Al system will only push notifications when the targets are detected. No more redundant pushes.

Push activities of humans

Package deliver notification

Push activities of pets

Vehicle parking alert

With the built-in waterproof and dustproof microphone and Hi-Fi speaker, you can warn remotely to stop the loss in case of an emergency. For family and friends, live chat to experience intimate interactions, regardless of time and location.