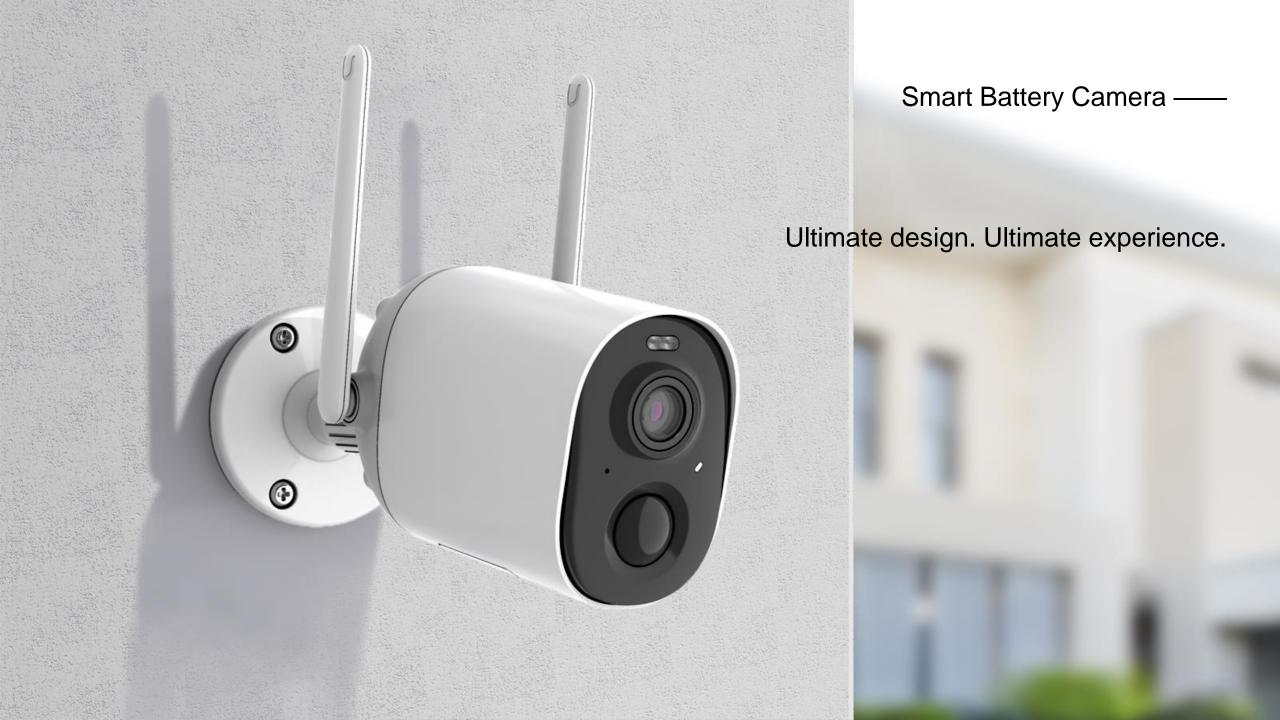

## Efficient installation. Multiple options.

With the built-in rechargeable battery, no power wiring is required.

Installation is easy and worry-free. Getting rid of power supply restrictions, it can be placed anywhere.

## Long battery life. Always on Guard.

The built-in 8800 mAh super lithium battery exceeds the standards of similar products. Charge for 17 hours and it works for up to 8 months. 8800 mAh **USB** Charging **Super Capacity** 

## 1080P image quality. Restore the scene.

The high-performance 1/2.9" CMOS sensor, resolution of 1080P HD, together with a wide-angle lens, provides fine imaging and captures every detail for you.

**HD Image Quality** 